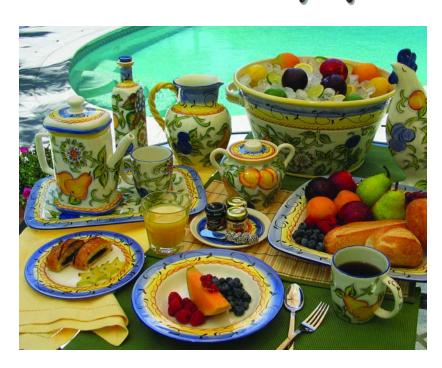

#### Breakfast by the Pool

(From left to right) All in Botanical. Coffee Pot with Café Mug on Small Rectangular Platter, Salad Plate, Tall Square Bottle, 1.5 Liter Pitcher, Pasta/ Soup Bowl, Tea Saucer, Old World Jar, Large Tub, Square Platter, Café Mug, and Rooster.