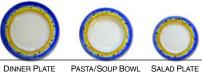

OLD WORLD

| DESCRIPTION                | STYLE #    | AP | вт | НВ | I M | OL | PR | DIMENSIONS               |
|----------------------------|------------|----|----|----|-----|----|----|--------------------------|
| Serveware Collection       |            |    |    |    |     | ŭ  |    | DIMENSIONS               |
| Small Rectangular Platter  | SN-12-0008 | •  | •  | •  | •   | •  | •  | 12-3/4" x 8-3/8"         |
| Medium Rectangular Platter | SN-12-0015 |    |    |    |     |    |    | 14-1/2" x 9-5/8"         |
| Large Rectangular Platter  | SN-12-0009 |    | •  | •  | •   | •  | •  | 17-1/4" x 11-3/4"        |
| Huge Rectangular Platter   | SN-12-0010 |    | •  | •  | •   |    | •  | 18" x 13-3/4"            |
| Square Platter             | SN-12-0006 | •  | ·  | ·  | ·   | ·  | ·  | 13-3/4" square           |
| Large Antipastiera         | SN-05-0006 |    | •  | •  | •   | •  | •  | 19-1/2" square           |
| Large Pasta Bowl           | SN-12-0001 | •  | •  | •  | •   | •  | •  | 12-1/4" diameter         |
| Huge Round Platter         | SN-12-0004 | •  | •  | •  | •   | •  | •  | 16-3/8" diameter         |
| Medium Oval Platter        | SN-12-0013 | •  | •  | •  | •   | •  | •  | 15-1/2" x 10-7/8"        |
| Large Oval Platter         | SN-12-0012 | •  | •  | •  | •   | •  | •  | 16-5/8" x 12-5/8"        |
| Huge Oval Platter          | SN-12-0014 | •  | •  | •  | •   | •  | •  | 18-1/2" x 14-1/8"        |
| Fish Platter               | SN-12-0016 | •  | •  | •  | •   | •  | •  | 21" x 9"                 |
| Pedestal Bowl              | SN-02-0001 | •  | •  | •  | •   | •  | •  | 12-1/8" x 6-3/8"         |
| Large Serving Bowl         | SN-02-0003 | •  | •  | •  | •   | •  | •  | 12-1/2" x 4-3/4"         |
| Covered Serving Dish       | SN-05-0002 | •  | •  | •  | •   | •  | •  | 11-1/4" x 5"             |
| Cake Plate with Pedestal   | SN-05-0007 | •  | •  | •  | •   |    | •  | 12" x 4"                 |
| Dinnerware Collection      |            |    |    |    |     |    |    |                          |
| Dinner Plate               | SN-11-0003 | •  | •  | •  | •   | •  | •  | 10-3/8" diameter         |
| Pasta/Soup Bowl            | SN-11-0016 | •  | •  | •  | •   | •  | •  | 9-3/8" diameter          |
| Salad Plate                | SN-11-0004 | •  | •  | •  | •   | •  | •  | 8" diameter              |
| Tea Cup & Saucer           | SN-10-0011 | •  | •  | •  | •   | •  | •  | 3-1/2" x 2-1/4" cup      |
| Café Mug                   | SN-10-0008 | •  | •  | •  | •   | •  | •  | 4" x 3-1/2"              |
| Beverage Collection        |            |    |    |    |     |    |    |                          |
| English Teapot             | SN-10-0012 | •  | •  | •  | •   |    | •  | 5" x 6"                  |
| Coffee Pot                 | SN-10-0002 | •  | •  | •  | •   |    | •  | 4-1/2" x 5" x 9-1/8"     |
| Sugar Bowl & Creamer       | SN-07-0010 | •  | •  | •  | •   |    | •  | 4" x 3-3/8", 4-1/2" x 3" |
| 1.5 Liter Pitcher          | SN-10-0001 | •  | •  | •  | •   | •  | •  | 6" x 8"                  |
| 3.5 Liter Pitcher          | SN-10-0003 |    | •  | •  | •   |    | •  | 7" x 9"                  |
| Wine Cooler                | SN-04-0014 | •  | •  | •  | •   | •  |    | 4-3/4" x 9-5/8"          |
| Wine Stoppers              | SN-01-0006 |    | •  | •  |     |    |    | 2"                       |
| Large Tub                  | SN-08-0010 |    | •  |    | •   |    | •  | 17" x 8"                 |
| Décor Collection           |            |    |    |    |     |    |    |                          |
| Candlestick                | SN-03-0006 |    | •  | •  | •   |    | •  | 3-5/8" x 6-3/4"          |
| Candle Stand               | SN-03-0001 | •  | •  | •  | •   |    | •  | 8-1/4" x 4-1/2"          |
| Medium Vase                | SN-15-0009 | •  | •  | •  | •   |    |    | 4" x 8-5/8"              |
| Large Vase                 | SN-15-0010 | •  | •  | •  | •   |    |    | 6" x 10-1/4"             |
| Rooster                    | SN-09-0004 |    | •  |    | •   |    |    | 12" x 3-3/4" x 13"       |
| Pantry Collection          |            |    |    |    |     |    |    |                          |
| Biscotti Jar               | SN-04-0017 | •  | •  | •  | •   | •  | •  | 7-3/4" x 9-1/2"          |
| Canister Set               | SN-04-0020 | •  | •  |    | •   |    | •  | 6", 7", 8-1/4"           |
| Tall Square Bottle         | SN-04-0011 | •  | •  | •  | •   | •  | •  | 2-1/4" x 11"             |
| Tall Round Bottle          | SN-04-0010 | •  | •  | •  | •   | •  | •  | 3" x 11-5/8"             |
| Old World Jar              | SN-04-0019 | •  |    |    |     |    |    | 6" x 6"                  |
|                            |            |    |    |    |     |    |    |                          |