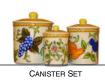

(From left to right): Pedestal Bowl, Small Rectangular Platter, Large Rectangular Platter, Canister Set Large Pasta Bowl, Candlestick.

OLD WORLD

| DESCRIPTION                | STYLE #    | AP | вт | НВ | I M | OL | PR | DIMENSIONS               |
|----------------------------|------------|----|----|----|-----|----|----|--------------------------|
| Serveware Collection       |            |    |    |    |     | ŭ  |    | DIMENSIONS               |
| Small Rectangular Platter  | SN-12-0008 | •  | •  | •  | •   | •  | •  | 12-3/4" x 8-3/8"         |
| Medium Rectangular Platter | SN-12-0015 |    |    |    |     |    |    | 14-1/2" x 9-5/8"         |
| Large Rectangular Platter  | SN-12-0009 |    | •  | •  | •   | •  | •  | 17-1/4" x 11-3/4"        |
| Huge Rectangular Platter   | SN-12-0010 |    | •  | •  | •   |    | •  | 18" x 13-3/4"            |
| Square Platter             | SN-12-0006 | •  | ·  | ·  | ·   | ·  | ·  | 13-3/4" square           |
| Large Antipastiera         | SN-05-0006 |    | •  | •  | •   | •  | •  | 19-1/2" square           |
| Large Pasta Bowl           | SN-12-0001 | •  | •  | •  | •   | •  | •  | 12-1/4" diameter         |
| Huge Round Platter         | SN-12-0004 | •  | •  | •  | •   | •  | •  | 16-3/8" diameter         |
| Medium Oval Platter        | SN-12-0013 | •  | •  | •  | •   | •  | •  | 15-1/2" x 10-7/8"        |
| Large Oval Platter         | SN-12-0012 | •  | •  | •  | •   | •  | •  | 16-5/8" x 12-5/8"        |
| Huge Oval Platter          | SN-12-0014 | •  | •  | •  | •   | •  | •  | 18-1/2" x 14-1/8"        |
| Fish Platter               | SN-12-0016 | •  | •  | •  | •   | •  | •  | 21" x 9"                 |
| Pedestal Bowl              | SN-02-0001 | •  | •  | •  | •   | •  | •  | 12-1/8" x 6-3/8"         |
| Large Serving Bowl         | SN-02-0003 | •  | •  | •  | •   | •  | •  | 12-1/2" x 4-3/4"         |
| Covered Serving Dish       | SN-05-0002 | •  | •  | •  | •   | •  | •  | 11-1/4" x 5"             |
| Cake Plate with Pedestal   | SN-05-0007 | •  | •  | •  | •   |    | •  | 12" x 4"                 |
| Dinnerware Collection      |            |    |    |    |     |    |    |                          |
| Dinner Plate               | SN-11-0003 | •  | •  | •  | •   | •  | •  | 10-3/8" diameter         |
| Pasta/Soup Bowl            | SN-11-0016 | •  | •  | •  | •   | •  | •  | 9-3/8" diameter          |
| Salad Plate                | SN-11-0004 | •  | •  | •  | •   | •  | •  | 8" diameter              |
| Tea Cup & Saucer           | SN-10-0011 | •  | •  | •  | •   | •  | •  | 3-1/2" x 2-1/4" cup      |
| Café Mug                   | SN-10-0008 | •  | •  | •  | •   | •  | •  | 4" x 3-1/2"              |
| Beverage Collection        |            |    |    |    |     |    |    |                          |
| English Teapot             | SN-10-0012 | •  | •  | •  | •   |    | •  | 5" x 6"                  |
| Coffee Pot                 | SN-10-0002 | •  | •  | •  | •   |    | •  | 4-1/2" x 5" x 9-1/8"     |
| Sugar Bowl & Creamer       | SN-07-0010 | •  | •  | •  | •   |    | •  | 4" x 3-3/8", 4-1/2" x 3" |
| 1.5 Liter Pitcher          | SN-10-0001 | •  | •  | •  | •   | •  | •  | 6" x 8"                  |
| 3.5 Liter Pitcher          | SN-10-0003 |    | •  | •  | •   |    | •  | 7" x 9"                  |
| Wine Cooler                | SN-04-0014 | •  | •  | •  | •   | •  |    | 4-3/4" x 9-5/8"          |
| Wine Stoppers              | SN-01-0006 |    | •  | •  |     |    |    | 2"                       |
| Large Tub                  | SN-08-0010 |    | •  |    | •   |    | •  | 17" x 8"                 |
| Décor Collection           |            |    |    |    |     |    |    |                          |
| Candlestick                | SN-03-0006 |    | •  | •  | •   |    | •  | 3-5/8" x 6-3/4"          |
| Candle Stand               | SN-03-0001 | •  | •  | •  | •   |    | •  | 8-1/4" x 4-1/2"          |
| Medium Vase                | SN-15-0009 | •  | •  | •  | •   |    |    | 4" x 8-5/8"              |
| Large Vase                 | SN-15-0010 | •  | •  | •  | •   |    |    | 6" x 10-1/4"             |
| Rooster                    | SN-09-0004 |    | •  |    | •   |    |    | 12" x 3-3/4" x 13"       |
| Pantry Collection          |            |    |    |    |     |    |    |                          |
| Biscotti Jar               | SN-04-0017 | •  | •  | •  | •   | •  | •  | 7-3/4" x 9-1/2"          |
| Canister Set               | SN-04-0020 | •  | •  |    | •   |    | •  | 6", 7", 8-1/4"           |
| Tall Square Bottle         | SN-04-0011 | •  | •  | •  | •   | •  | •  | 2-1/4" x 11"             |
| Tall Round Bottle          | SN-04-0010 | •  | •  | •  | •   | •  | •  | 3" x 11-5/8"             |
| Old World Jar              | SN-04-0019 | •  |    |    |     |    |    | 6" x 6"                  |
|                            |            |    |    |    |     |    |    |                          |