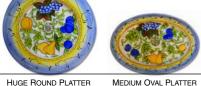

Items Shown (From left to right): Biscotti Jar, Squar Platter, Medium Oval Platter, Large Serving Bowl, Rooster, Old World Jan Tall Round Bottle.