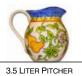

# **APRICOTS & PLUMS**

Burnt oranges and deep blues complement one another to create a light, refreshing look

Items Shown (From left to right): Pedestal Bowl, 3.5 Liter Pitcher, Huge Rectangular Platter, Candle Stand, Small Rectangular Platter, Large Serving Bowl.

Soft white hibiscus petals set against a rich cobalt blue provides for a more elegant display.

Items Shown (From left to right): Candle Stand, Medium Vase, Wine Cooler, Large Rectangular Platter, Small Rectangular Platter, Café Mug; Large Serving Bowl, 3.5 Liter Pitcher.

OLD WORLD

| DESCRIPTION                | STYLE #    | AP | вт | НВ | I M | OL | PR | DIMENSIONS               |
|----------------------------|------------|----|----|----|-----|----|----|--------------------------|
| Serveware Collection       |            |    |    |    |     | ŭ  |    | DIMENSIONS               |
| Small Rectangular Platter  | SN-12-0008 | •  | •  | •  | •   | •  | •  | 12-3/4" x 8-3/8"         |
| Medium Rectangular Platter | SN-12-0015 |    |    |    |     |    |    | 14-1/2" x 9-5/8"         |
| Large Rectangular Platter  | SN-12-0009 |    | •  | •  | •   | •  | •  | 17-1/4" x 11-3/4"        |
| Huge Rectangular Platter   | SN-12-0010 |    | •  | •  | •   |    | •  | 18" x 13-3/4"            |
| Square Platter             | SN-12-0006 | •  | ·  | ·  | ·   | ·  | ·  | 13-3/4" square           |
| Large Antipastiera         | SN-05-0006 |    | •  | •  | •   | •  | •  | 19-1/2" square           |
| Large Pasta Bowl           | SN-12-0001 | •  | •  | •  | •   | •  | •  | 12-1/4" diameter         |
| Huge Round Platter         | SN-12-0004 | •  | •  | •  | •   | •  | •  | 16-3/8" diameter         |
| Medium Oval Platter        | SN-12-0013 | •  | •  | •  | •   | •  | •  | 15-1/2" x 10-7/8"        |
| Large Oval Platter         | SN-12-0012 | •  | •  | •  | •   | •  | •  | 16-5/8" x 12-5/8"        |
| Huge Oval Platter          | SN-12-0014 | •  | •  | •  | •   | •  | •  | 18-1/2" x 14-1/8"        |
| Fish Platter               | SN-12-0016 | •  | •  | •  | •   | •  | •  | 21" x 9"                 |
| Pedestal Bowl              | SN-02-0001 | •  | •  | •  | •   | •  | •  | 12-1/8" x 6-3/8"         |
| Large Serving Bowl         | SN-02-0003 | •  | •  | •  | •   | •  | •  | 12-1/2" x 4-3/4"         |
| Covered Serving Dish       | SN-05-0002 | •  | •  | •  | •   | •  | •  | 11-1/4" x 5"             |
| Cake Plate with Pedestal   | SN-05-0007 | •  | •  | •  | •   |    | •  | 12" x 4"                 |
| Dinnerware Collection      |            |    |    |    |     |    |    |                          |
| Dinner Plate               | SN-11-0003 | •  | •  | •  | •   | •  | •  | 10-3/8" diameter         |
| Pasta/Soup Bowl            | SN-11-0016 | •  | •  | •  | •   | •  | •  | 9-3/8" diameter          |
| Salad Plate                | SN-11-0004 | •  | •  | •  | •   | •  | •  | 8" diameter              |
| Tea Cup & Saucer           | SN-10-0011 | •  | •  | •  | •   | •  | •  | 3-1/2" x 2-1/4" cup      |
| Café Mug                   | SN-10-0008 | •  | •  | •  | •   | •  | •  | 4" x 3-1/2"              |
| Beverage Collection        |            |    |    |    |     |    |    |                          |
| English Teapot             | SN-10-0012 | •  | •  | •  | •   |    | •  | 5" x 6"                  |
| Coffee Pot                 | SN-10-0002 | •  | •  | •  | •   |    | •  | 4-1/2" x 5" x 9-1/8"     |
| Sugar Bowl & Creamer       | SN-07-0010 | •  | •  | •  | •   |    | •  | 4" x 3-3/8", 4-1/2" x 3" |
| 1.5 Liter Pitcher          | SN-10-0001 | •  | •  | •  | •   | •  | •  | 6" x 8"                  |
| 3.5 Liter Pitcher          | SN-10-0003 |    | •  | •  | •   |    | •  | 7" x 9"                  |
| Wine Cooler                | SN-04-0014 | •  | •  | •  | •   | •  |    | 4-3/4" x 9-5/8"          |
| Wine Stoppers              | SN-01-0006 |    | •  | •  |     |    |    | 2"                       |
| Large Tub                  | SN-08-0010 |    | •  |    | •   |    | •  | 17" x 8"                 |
| Décor Collection           |            |    |    |    |     |    |    |                          |
| Candlestick                | SN-03-0006 |    | •  | •  | •   |    | •  | 3-5/8" x 6-3/4"          |
| Candle Stand               | SN-03-0001 | •  | •  | •  | •   |    | •  | 8-1/4" x 4-1/2"          |
| Medium Vase                | SN-15-0009 | •  | •  | •  | •   |    |    | 4" x 8-5/8"              |
| Large Vase                 | SN-15-0010 | •  | •  | •  | •   |    |    | 6" x 10-1/4"             |
| Rooster                    | SN-09-0004 |    | •  |    | •   |    |    | 12" x 3-3/4" x 13"       |
| Pantry Collection          |            |    |    |    |     |    |    |                          |
| Biscotti Jar               | SN-04-0017 | •  | •  | •  | •   | •  | •  | 7-3/4" x 9-1/2"          |
| Canister Set               | SN-04-0020 | •  | •  |    | •   |    | •  | 6", 7", 8-1/4"           |
| Tall Square Bottle         | SN-04-0011 | •  | •  | •  | •   | •  | •  | 2-1/4" x 11"             |
| Tall Round Bottle          | SN-04-0010 | •  | •  | •  | •   | •  | •  | 3" x 11-5/8"             |
| Old World Jar              | SN-04-0019 | •  |    |    |     |    |    | 6" x 6"                  |
|                            |            |    |    |    |     |    |    |                          |