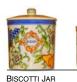

Items Shown (From left to right): Biscotti Jar, Squar Platter, Medium Oval Platter, Large Serving Bowl, Rooster, Old World Jan Tall Round Bottle.

## **OLIVE GROVE**

Cool blues and greens are reminiscent of a casual stroll through a shady olive grove.

(From left to right): Biscotti Jar, Wine Cooler, Huge Oval Platter, Large Serving Bowl, Small Rectangular Platter, Old World Jar, Tall Round

OLD WORLD

| DESCRIPTION                | STYLE #    | AP | вт | НВ | I M | OL | PR | DIMENSIONS               |
|----------------------------|------------|----|----|----|-----|----|----|--------------------------|
| Serveware Collection       |            |    |    |    |     | ŭ  |    | DIMENSIONS               |
| Small Rectangular Platter  | SN-12-0008 | •  | •  | •  | •   | •  | •  | 12-3/4" x 8-3/8"         |
| Medium Rectangular Platter | SN-12-0015 |    |    |    |     |    |    | 14-1/2" x 9-5/8"         |
| Large Rectangular Platter  | SN-12-0009 |    | •  | •  | •   | •  | •  | 17-1/4" x 11-3/4"        |
| Huge Rectangular Platter   | SN-12-0010 |    | •  | •  | •   |    | •  | 18" x 13-3/4"            |
| Square Platter             | SN-12-0006 | •  | ·  | ·  | ·   | ·  | ·  | 13-3/4" square           |
| Large Antipastiera         | SN-05-0006 |    | •  | •  | •   | •  | •  | 19-1/2" square           |
| Large Pasta Bowl           | SN-12-0001 | •  | •  | •  | •   | •  | •  | 12-1/4" diameter         |
| Huge Round Platter         | SN-12-0004 | •  | •  | •  | •   | •  | •  | 16-3/8" diameter         |
| Medium Oval Platter        | SN-12-0013 | •  | •  | •  | •   | •  | •  | 15-1/2" x 10-7/8"        |
| Large Oval Platter         | SN-12-0012 | •  | •  | •  | •   | •  | •  | 16-5/8" x 12-5/8"        |
| Huge Oval Platter          | SN-12-0014 | •  | •  | •  | •   | •  | •  | 18-1/2" x 14-1/8"        |
| Fish Platter               | SN-12-0016 | •  | •  | •  | •   | •  | •  | 21" x 9"                 |
| Pedestal Bowl              | SN-02-0001 | •  | •  | •  | •   | •  | •  | 12-1/8" x 6-3/8"         |
| Large Serving Bowl         | SN-02-0003 | •  | •  | •  | •   | •  | •  | 12-1/2" x 4-3/4"         |
| Covered Serving Dish       | SN-05-0002 | •  | •  | •  | •   | •  | •  | 11-1/4" x 5"             |
| Cake Plate with Pedestal   | SN-05-0007 | •  | •  | •  | •   |    | •  | 12" x 4"                 |
| Dinnerware Collection      |            |    |    |    |     |    |    |                          |
| Dinner Plate               | SN-11-0003 | •  | •  | •  | •   | •  | •  | 10-3/8" diameter         |
| Pasta/Soup Bowl            | SN-11-0016 | •  | •  | •  | •   | •  | •  | 9-3/8" diameter          |
| Salad Plate                | SN-11-0004 | •  | •  | •  | •   | •  | •  | 8" diameter              |
| Tea Cup & Saucer           | SN-10-0011 | •  | •  | •  | •   | •  | •  | 3-1/2" x 2-1/4" cup      |
| Café Mug                   | SN-10-0008 | •  | •  | •  | •   | •  | •  | 4" x 3-1/2"              |
| Beverage Collection        |            |    |    |    |     |    |    |                          |
| English Teapot             | SN-10-0012 | •  | •  | •  | •   |    | •  | 5" x 6"                  |
| Coffee Pot                 | SN-10-0002 | •  | •  | •  | •   |    | •  | 4-1/2" x 5" x 9-1/8"     |
| Sugar Bowl & Creamer       | SN-07-0010 | •  | •  | •  | •   |    | •  | 4" x 3-3/8", 4-1/2" x 3" |
| 1.5 Liter Pitcher          | SN-10-0001 | •  | •  | •  | •   | •  | •  | 6" x 8"                  |
| 3.5 Liter Pitcher          | SN-10-0003 |    | •  | •  | •   |    | •  | 7" x 9"                  |
| Wine Cooler                | SN-04-0014 | •  | •  | •  | •   | •  |    | 4-3/4" x 9-5/8"          |
| Wine Stoppers              | SN-01-0006 |    | •  | •  |     |    |    | 2"                       |
| Large Tub                  | SN-08-0010 |    | •  |    | •   |    | •  | 17" x 8"                 |
| Décor Collection           |            |    |    |    |     |    |    |                          |
| Candlestick                | SN-03-0006 |    | •  | •  | •   |    | •  | 3-5/8" x 6-3/4"          |
| Candle Stand               | SN-03-0001 | •  | •  | •  | •   |    | •  | 8-1/4" x 4-1/2"          |
| Medium Vase                | SN-15-0009 | •  | •  | •  | •   |    |    | 4" x 8-5/8"              |
| Large Vase                 | SN-15-0010 | •  | •  | •  | •   |    |    | 6" x 10-1/4"             |
| Rooster                    | SN-09-0004 |    | •  |    | •   |    |    | 12" x 3-3/4" x 13"       |
| Pantry Collection          |            |    |    |    |     |    |    |                          |
| Biscotti Jar               | SN-04-0017 | •  | •  | •  | •   | •  | •  | 7-3/4" x 9-1/2"          |
| Canister Set               | SN-04-0020 | •  | •  |    | •   |    | •  | 6", 7", 8-1/4"           |
| Tall Square Bottle         | SN-04-0011 | •  | •  | •  | •   | •  | •  | 2-1/4" x 11"             |
| Tall Round Bottle          | SN-04-0010 | •  | •  | •  | •   | •  | •  | 3" x 11-5/8"             |
| Old World Jar              | SN-04-0019 | •  |    |    |     |    |    | 6" x 6"                  |
|                            |            |    |    |    |     |    |    |                          |