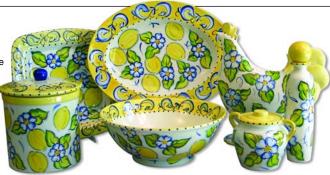

## **LEMON BLOSSOM**

greens and blues come together to create a look that is sure to brighten moment.

Fish Platter, 1.5 Liter Pitcher, Wine Stoppers, Wine Cooler.