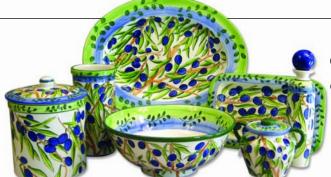

## **OLIVE GROVE**

Cool blues and greens are reminiscent of a casual stroll through a shady olive grove.

(From left to right): Biscotti Jar, Wine Cooler, Huge Oval Platter, Large Serving Bowl, Small Rectangular Platter, Old World Jar, Tall Round