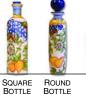

OLD WORLD

| DESCRIPTION                | STYLE #    | AP | вт | НВ | I M | OL | PR | DIMENSIONS               |
|----------------------------|------------|----|----|----|-----|----|----|--------------------------|
| Serveware Collection       |            |    |    |    |     | ŭ  |    | DIMENSIONS               |
| Small Rectangular Platter  | SN-12-0008 | •  | •  | •  | •   | •  | •  | 12-3/4" x 8-3/8"         |
| Medium Rectangular Platter | SN-12-0015 |    |    |    |     |    |    | 14-1/2" x 9-5/8"         |
| Large Rectangular Platter  | SN-12-0009 |    | •  | •  | •   | •  | •  | 17-1/4" x 11-3/4"        |
| Huge Rectangular Platter   | SN-12-0010 |    | •  | •  | •   |    | •  | 18" x 13-3/4"            |
| Square Platter             | SN-12-0006 | •  | ·  | ·  | ·   | ·  | ·  | 13-3/4" square           |
| Large Antipastiera         | SN-05-0006 |    | •  | •  | •   | •  | •  | 19-1/2" square           |
| Large Pasta Bowl           | SN-12-0001 | •  | •  | •  | •   | •  | •  | 12-1/4" diameter         |
| Huge Round Platter         | SN-12-0004 | •  | •  | •  | •   | •  | •  | 16-3/8" diameter         |
| Medium Oval Platter        | SN-12-0013 | •  | •  | •  | •   | •  | •  | 15-1/2" x 10-7/8"        |
| Large Oval Platter         | SN-12-0012 | •  | •  | •  | •   | •  | •  | 16-5/8" x 12-5/8"        |
| Huge Oval Platter          | SN-12-0014 | •  | •  | •  | •   | •  | •  | 18-1/2" x 14-1/8"        |
| Fish Platter               | SN-12-0016 | •  | •  | •  | •   | •  | •  | 21" x 9"                 |
| Pedestal Bowl              | SN-02-0001 | •  | •  | •  | •   | •  | •  | 12-1/8" x 6-3/8"         |
| Large Serving Bowl         | SN-02-0003 | •  | •  | •  | •   | •  | •  | 12-1/2" x 4-3/4"         |
| Covered Serving Dish       | SN-05-0002 | •  | •  | •  | •   | •  | •  | 11-1/4" x 5"             |
| Cake Plate with Pedestal   | SN-05-0007 | •  | •  | •  | •   |    | •  | 12" x 4"                 |
| Dinnerware Collection      |            |    |    |    |     |    |    |                          |
| Dinner Plate               | SN-11-0003 | •  | •  | •  | •   | •  | •  | 10-3/8" diameter         |
| Pasta/Soup Bowl            | SN-11-0016 | •  | •  | •  | •   | •  | •  | 9-3/8" diameter          |
| Salad Plate                | SN-11-0004 | •  | •  | •  | •   | •  | •  | 8" diameter              |
| Tea Cup & Saucer           | SN-10-0011 | •  | •  | •  | •   | •  | •  | 3-1/2" x 2-1/4" cup      |
| Café Mug                   | SN-10-0008 | •  | •  | •  | •   | •  | •  | 4" x 3-1/2"              |
| Beverage Collection        |            |    |    |    |     |    |    |                          |
| English Teapot             | SN-10-0012 | •  | •  | •  | •   |    | •  | 5" x 6"                  |
| Coffee Pot                 | SN-10-0002 | •  | •  | •  | •   |    | •  | 4-1/2" x 5" x 9-1/8"     |
| Sugar Bowl & Creamer       | SN-07-0010 | •  | •  | •  | •   |    | •  | 4" x 3-3/8", 4-1/2" x 3" |
| 1.5 Liter Pitcher          | SN-10-0001 | •  | •  | •  | •   | •  | •  | 6" x 8"                  |
| 3.5 Liter Pitcher          | SN-10-0003 |    | •  | •  | •   |    | •  | 7" x 9"                  |
| Wine Cooler                | SN-04-0014 | •  | •  | •  | •   | •  |    | 4-3/4" x 9-5/8"          |
| Wine Stoppers              | SN-01-0006 |    | •  | •  |     |    |    | 2"                       |
| Large Tub                  | SN-08-0010 |    | •  |    | •   |    | •  | 17" x 8"                 |
| Décor Collection           |            |    |    |    |     |    |    |                          |
| Candlestick                | SN-03-0006 |    | •  | •  | •   |    | •  | 3-5/8" x 6-3/4"          |
| Candle Stand               | SN-03-0001 | •  | •  | •  | •   |    | •  | 8-1/4" x 4-1/2"          |
| Medium Vase                | SN-15-0009 | •  | •  | •  | •   |    |    | 4" x 8-5/8"              |
| Large Vase                 | SN-15-0010 | •  | •  | •  | •   |    |    | 6" x 10-1/4"             |
| Rooster                    | SN-09-0004 |    | •  |    | •   |    |    | 12" x 3-3/4" x 13"       |
| Pantry Collection          |            |    |    |    |     |    |    |                          |
| Biscotti Jar               | SN-04-0017 | •  | •  | •  | •   | •  | •  | 7-3/4" x 9-1/2"          |
| Canister Set               | SN-04-0020 | •  | •  |    | •   |    | •  | 6", 7", 8-1/4"           |
| Tall Square Bottle         | SN-04-0011 | •  | •  | •  | •   | •  | •  | 2-1/4" x 11"             |
| Tall Round Bottle          | SN-04-0010 | •  | •  | •  | •   | •  | •  | 3" x 11-5/8"             |
| Old World Jar              | SN-04-0019 | •  |    |    |     |    |    | 6" x 6"                  |
|                            |            |    |    |    |     |    |    |                          |