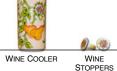

## **LEMON BLOSSOM**

greens and blues come together to create a look that is sure to brighten moment.

Fish Platter, 1.5 Liter Pitcher, Wine Stoppers, Wine Cooler.