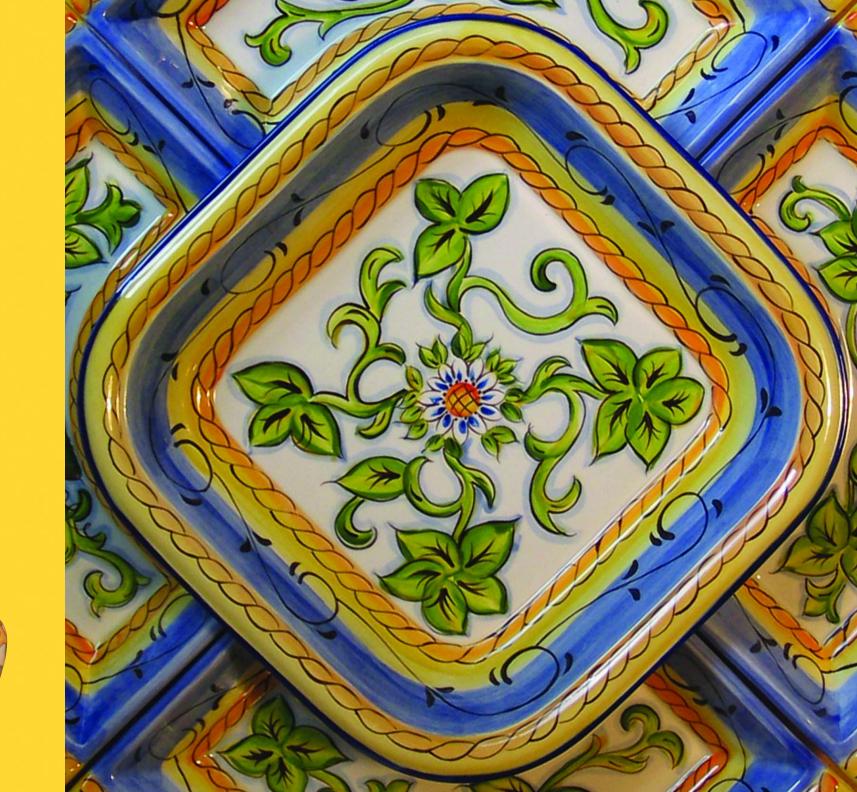

## **BOTANICAL**

Flower and fruit mingle with accents inspired by the Italian masters for a look that adds style to any event.