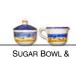

#### Afternoon Tea

(From left to right) All in Botanical. Cake Plate with Pedestal, Small Canister, Tea Cup & Saucer, Medium Vase, Salad Plate, and English Teapot, Sugar Bowl & Creamer on Medium Rectangular Platter.

OLD WORLD

| DESCRIPTION                | STYLE #    | AP | вт | НВ | I M | OL | PR | DIMENSIONS               |
|----------------------------|------------|----|----|----|-----|----|----|--------------------------|
| Serveware Collection       |            |    |    |    |     | ŭ  |    | DIMENSIONS               |
| Small Rectangular Platter  | SN-12-0008 | •  | •  | •  | •   | •  | •  | 12-3/4" x 8-3/8"         |
| Medium Rectangular Platter | SN-12-0015 |    |    |    |     |    |    | 14-1/2" x 9-5/8"         |
| Large Rectangular Platter  | SN-12-0009 |    | •  | •  | •   | •  | •  | 17-1/4" x 11-3/4"        |
| Huge Rectangular Platter   | SN-12-0010 |    | •  | •  | •   |    | •  | 18" x 13-3/4"            |
| Square Platter             | SN-12-0006 | •  | ·  | ·  | ·   | ·  | ·  | 13-3/4" square           |
| Large Antipastiera         | SN-05-0006 |    | •  | •  | •   | •  | •  | 19-1/2" square           |
| Large Pasta Bowl           | SN-12-0001 | •  | •  | •  | •   | •  | •  | 12-1/4" diameter         |
| Huge Round Platter         | SN-12-0004 | •  | •  | •  | •   | •  | •  | 16-3/8" diameter         |
| Medium Oval Platter        | SN-12-0013 | •  | •  | •  | •   | •  | •  | 15-1/2" x 10-7/8"        |
| Large Oval Platter         | SN-12-0012 | •  | •  | •  | •   | •  | •  | 16-5/8" x 12-5/8"        |
| Huge Oval Platter          | SN-12-0014 | •  | •  | •  | •   | •  | •  | 18-1/2" x 14-1/8"        |
| Fish Platter               | SN-12-0016 | •  | •  | •  | •   | •  | •  | 21" x 9"                 |
| Pedestal Bowl              | SN-02-0001 | •  | •  | •  | •   | •  | •  | 12-1/8" x 6-3/8"         |
| Large Serving Bowl         | SN-02-0003 | •  | •  | •  | •   | •  | •  | 12-1/2" x 4-3/4"         |
| Covered Serving Dish       | SN-05-0002 | •  | •  | •  | •   | •  | •  | 11-1/4" x 5"             |
| Cake Plate with Pedestal   | SN-05-0007 | •  | •  | •  | •   |    | •  | 12" x 4"                 |
| Dinnerware Collection      |            |    |    |    |     |    |    |                          |
| Dinner Plate               | SN-11-0003 | •  | •  | •  | •   | •  | •  | 10-3/8" diameter         |
| Pasta/Soup Bowl            | SN-11-0016 | •  | •  | •  | •   | •  | •  | 9-3/8" diameter          |
| Salad Plate                | SN-11-0004 | •  | •  | •  | •   | •  | •  | 8" diameter              |
| Tea Cup & Saucer           | SN-10-0011 | •  | •  | •  | •   | •  | •  | 3-1/2" x 2-1/4" cup      |
| Café Mug                   | SN-10-0008 | •  | •  | •  | •   | •  | •  | 4" x 3-1/2"              |
| Beverage Collection        |            |    |    |    |     |    |    |                          |
| English Teapot             | SN-10-0012 | •  | •  | •  | •   |    | •  | 5" x 6"                  |
| Coffee Pot                 | SN-10-0002 | •  | •  | •  | •   |    | •  | 4-1/2" x 5" x 9-1/8"     |
| Sugar Bowl & Creamer       | SN-07-0010 | •  | •  | •  | •   |    | •  | 4" x 3-3/8", 4-1/2" x 3" |
| 1.5 Liter Pitcher          | SN-10-0001 | •  | •  | •  | •   | •  | •  | 6" x 8"                  |
| 3.5 Liter Pitcher          | SN-10-0003 |    | •  | •  | •   |    | •  | 7" x 9"                  |
| Wine Cooler                | SN-04-0014 | •  | •  | •  | •   | •  |    | 4-3/4" x 9-5/8"          |
| Wine Stoppers              | SN-01-0006 |    | •  | •  |     |    |    | 2"                       |
| Large Tub                  | SN-08-0010 |    | •  |    | •   |    | •  | 17" x 8"                 |
| Décor Collection           |            |    |    |    |     |    |    |                          |
| Candlestick                | SN-03-0006 |    | •  | •  | •   |    | •  | 3-5/8" x 6-3/4"          |
| Candle Stand               | SN-03-0001 | •  | •  | •  | •   |    | •  | 8-1/4" x 4-1/2"          |
| Medium Vase                | SN-15-0009 | •  | •  | •  | •   |    |    | 4" x 8-5/8"              |
| Large Vase                 | SN-15-0010 | •  | •  | •  | •   |    |    | 6" x 10-1/4"             |
| Rooster                    | SN-09-0004 |    | •  |    | •   |    |    | 12" x 3-3/4" x 13"       |
| Pantry Collection          |            |    |    |    |     |    |    |                          |
| Biscotti Jar               | SN-04-0017 | •  | •  | •  | •   | •  | •  | 7-3/4" x 9-1/2"          |
| Canister Set               | SN-04-0020 | •  | •  |    | •   |    | •  | 6", 7", 8-1/4"           |
| Tall Square Bottle         | SN-04-0011 | •  | •  | •  | •   | •  | •  | 2-1/4" x 11"             |
| Tall Round Bottle          | SN-04-0010 | •  | •  | •  | •   | •  | •  | 3" x 11-5/8"             |
| Old World Jar              | SN-04-0019 | •  |    |    |     |    |    | 6" x 6"                  |
|                            |            |    |    |    |     |    |    |                          |