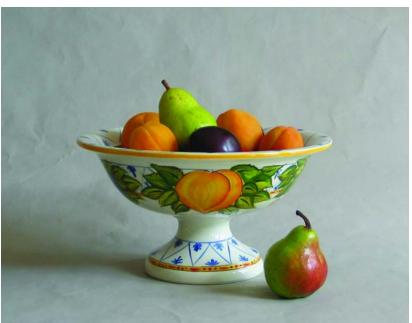

Mug; Large Serving Bowl, 3.5 Liter Pitcher.



(From left to right): Pedestal Bowl, Small Rectangular Platter, Large Rectangular Platter, Canister Set Large Pasta Bowl, Candlestick.



## **PEARS & BERRIES**

Golden pears and yellow-red berries mix to create a classical look.

## CREATE THE PERFECT MOOD

"The best way to interact with art and color is to make it part of your everyday—intermingled with the moment."

### Vase and Platter

(From left to right) Medium Vase and Huge Round Platter in Hibiscus Garden.

#### **Bowl with Fruit**

Pedestal Bowl in Apricots & Plums.

#### Afternoon Tea

(From left to right) All in Botanical. Cake Plate with Pedestal, Small Canister, Tea Cup & Saucer, Medium Vase, Salad Plate, and English Teapot, Sugar Bowl & Creamer on Medium Rectangular Platter.







## CREATE THE PERFECT SETTING

Framed in one of our patterns, your culinary creations are sure to look like a masterpiece. And when you're done entertaining, the same pieces add a touch of color to your décor.

#### Platter on Display

Huge Round Platter in Botanical.

#### Breakfast by the Pool

(From left to right) All in Botanical. Coffee Pot with Café Mug on Small Rectangular Platter, Salad Plate, Tall Square Bottle, 1.5 Liter Pitcher, Pasta/ Soup Bowl, Tea Saucer, Old World Jar, Large Tub, Square Platter, Café Mug, and Rooster.

#### **Evening Delights**

(From left to right) All in Botanical. Small Rectangular Platter, Candle Stand, Pasta/Soup Bowl, Wine Cooler, Candlestick, Fish Platter, Large Pasta Bowl, Dinner Plate, Salad Plate, and Tea Cup & Saucer.











## IT TAKES AL