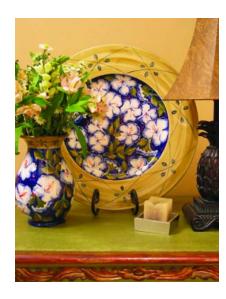

### Vase and Platter

(From left to right) Medium Vase and Huge Round Platter in Hibiscus Garden.