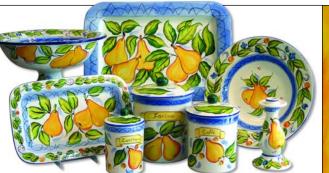

Items Shown (From left to right): Biscotti Jar, Squar Platter, Medium Oval Platter, Large Serving Bowl, Rooster, Old World Jan Tall Round Bottle.