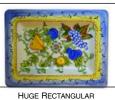

# **APRICOTS & PLUMS**

Burnt oranges and deep blues complement one another to create a light, refreshing look

Items Shown (From left to right): Pedestal Bowl, 3.5 Liter Pitcher, Huge Rectangular Platter, Candle Stand, Small Rectangular Platter, Large Serving Bowl.

OLD WORLD

| DESCRIPTION                | STYLE #    | AP | вт | НВ | I M | OL | PR | DIMENSIONS               |
|----------------------------|------------|----|----|----|-----|----|----|--------------------------|
| Serveware Collection       |            |    |    |    |     | ŭ  |    | DIMENSIONS               |
| Small Rectangular Platter  | SN-12-0008 | •  | •  | •  | •   | •  | •  | 12-3/4" x 8-3/8"         |
| Medium Rectangular Platter | SN-12-0015 |    |    |    |     |    |    | 14-1/2" x 9-5/8"         |
| Large Rectangular Platter  | SN-12-0009 |    | •  | •  | •   | •  | •  | 17-1/4" x 11-3/4"        |
| Huge Rectangular Platter   | SN-12-0010 |    | •  | •  | •   |    | •  | 18" x 13-3/4"            |
| Square Platter             | SN-12-0006 | •  | ·  | ·  | ·   | ·  | ·  | 13-3/4" square           |
| Large Antipastiera         | SN-05-0006 |    | •  | •  | •   | •  | •  | 19-1/2" square           |
| Large Pasta Bowl           | SN-12-0001 | •  | •  | •  | •   | •  | •  | 12-1/4" diameter         |
| Huge Round Platter         | SN-12-0004 | •  | •  | •  | •   | •  | •  | 16-3/8" diameter         |
| Medium Oval Platter        | SN-12-0013 | •  | •  | •  | •   | •  | •  | 15-1/2" x 10-7/8"        |
| Large Oval Platter         | SN-12-0012 | •  | •  | •  | •   | •  | •  | 16-5/8" x 12-5/8"        |
| Huge Oval Platter          | SN-12-0014 | •  | •  | •  | •   | •  | •  | 18-1/2" x 14-1/8"        |
| Fish Platter               | SN-12-0016 | •  | •  | •  | •   | •  | •  | 21" x 9"                 |
| Pedestal Bowl              | SN-02-0001 | •  | •  | •  | •   | •  | •  | 12-1/8" x 6-3/8"         |
| Large Serving Bowl         | SN-02-0003 | •  | •  | •  | •   | •  | •  | 12-1/2" x 4-3/4"         |
| Covered Serving Dish       | SN-05-0002 | •  | •  | •  | •   | •  | •  | 11-1/4" x 5"             |
| Cake Plate with Pedestal   | SN-05-0007 | •  | •  | •  | •   |    | •  | 12" x 4"                 |
| Dinnerware Collection      |            |    |    |    |     |    |    |                          |
| Dinner Plate               | SN-11-0003 | •  | •  | •  | •   | •  | •  | 10-3/8" diameter         |
| Pasta/Soup Bowl            | SN-11-0016 | •  | •  | •  | •   | •  | •  | 9-3/8" diameter          |
| Salad Plate                | SN-11-0004 | •  | •  | •  | •   | •  | •  | 8" diameter              |
| Tea Cup & Saucer           | SN-10-0011 | •  | •  | •  | •   | •  | •  | 3-1/2" x 2-1/4" cup      |
| Café Mug                   | SN-10-0008 | •  | •  | •  | •   | •  | •  | 4" x 3-1/2"              |
| Beverage Collection        |            |    |    |    |     |    |    |                          |
| English Teapot             | SN-10-0012 | •  | •  | •  | •   |    | •  | 5" x 6"                  |
| Coffee Pot                 | SN-10-0002 | •  | •  | •  | •   |    | •  | 4-1/2" x 5" x 9-1/8"     |
| Sugar Bowl & Creamer       | SN-07-0010 | •  | •  | •  | •   |    | •  | 4" x 3-3/8", 4-1/2" x 3" |
| 1.5 Liter Pitcher          | SN-10-0001 | •  | •  | •  | •   | •  | •  | 6" x 8"                  |
| 3.5 Liter Pitcher          | SN-10-0003 |    | •  | •  | •   |    | •  | 7" x 9"                  |
| Wine Cooler                | SN-04-0014 | •  | •  | •  | •   | •  |    | 4-3/4" x 9-5/8"          |
| Wine Stoppers              | SN-01-0006 |    | •  | •  |     |    |    | 2"                       |
| Large Tub                  | SN-08-0010 |    | •  |    | •   |    | •  | 17" x 8"                 |
| Décor Collection           |            |    |    |    |     |    |    |                          |
| Candlestick                | SN-03-0006 |    | •  | •  | •   |    | •  | 3-5/8" x 6-3/4"          |
| Candle Stand               | SN-03-0001 | •  | •  | •  | •   |    | •  | 8-1/4" x 4-1/2"          |
| Medium Vase                | SN-15-0009 | •  | •  | •  | •   |    |    | 4" x 8-5/8"              |
| Large Vase                 | SN-15-0010 | •  | •  | •  | •   |    |    | 6" x 10-1/4"             |
| Rooster                    | SN-09-0004 |    | •  |    | •   |    |    | 12" x 3-3/4" x 13"       |
| Pantry Collection          |            |    |    |    |     |    |    |                          |
| Biscotti Jar               | SN-04-0017 | •  | •  | •  | •   | •  | •  | 7-3/4" x 9-1/2"          |
| Canister Set               | SN-04-0020 | •  | •  |    | •   |    | •  | 6", 7", 8-1/4"           |
| Tall Square Bottle         | SN-04-0011 | •  | •  | •  | •   | •  | •  | 2-1/4" x 11"             |
| Tall Round Bottle          | SN-04-0010 | •  | •  | •  | •   | •  | •  | 3" x 11-5/8"             |
| Old World Jar              | SN-04-0019 | •  |    |    |     |    |    | 6" x 6"                  |
|                            |            |    |    |    |     |    |    |                          |