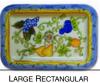

# **APRICOTS & PLUMS**

Burnt oranges and deep blues complement one another to create a light, refreshing look

Items Shown (From left to right): Pedestal Bowl, 3.5 Liter Pitcher, Huge Rectangular Platter, Candle Stand, Small Rectangular Platter, Large Serving Bowl.

OLD WORLD

| DESCRIPTION                | STYLE #    | AP | вт | НВ | I M | OL | PR | DIMENSIONS               |
|----------------------------|------------|----|----|----|-----|----|----|--------------------------|
| Serveware Collection       |            |    |    |    |     | ŭ  |    | DIMENSIONS               |
| Small Rectangular Platter  | SN-12-0008 | •  | •  | •  | •   | •  | •  | 12-3/4" x 8-3/8"         |
| Medium Rectangular Platter | SN-12-0015 |    |    |    |     |    |    | 14-1/2" x 9-5/8"         |
| Large Rectangular Platter  | SN-12-0009 |    | •  | •  | •   | •  | •  | 17-1/4" x 11-3/4"        |
| Huge Rectangular Platter   | SN-12-0010 |    | •  | •  | •   |    | •  | 18" x 13-3/4"            |
| Square Platter             | SN-12-0006 | •  | ·  | ·  | ·   | ·  | ·  | 13-3/4" square           |
| Large Antipastiera         | SN-05-0006 |    | •  | •  | •   | •  | •  | 19-1/2" square           |
| Large Pasta Bowl           | SN-12-0001 | •  | •  | •  | •   | •  | •  | 12-1/4" diameter         |
| Huge Round Platter         | SN-12-0004 | •  | •  | •  | •   | •  | •  | 16-3/8" diameter         |
| Medium Oval Platter        | SN-12-0013 | •  | •  | •  | •   | •  | •  | 15-1/2" x 10-7/8"        |
| Large Oval Platter         | SN-12-0012 | •  | •  | •  | •   | •  | •  | 16-5/8" x 12-5/8"        |
| Huge Oval Platter          | SN-12-0014 | •  | •  | •  | •   | •  | •  | 18-1/2" x 14-1/8"        |
| Fish Platter               | SN-12-0016 | •  | •  | •  | •   | •  | •  | 21" x 9"                 |
| Pedestal Bowl              | SN-02-0001 | •  | •  | •  | •   | •  | •  | 12-1/8" x 6-3/8"         |
| Large Serving Bowl         | SN-02-0003 | •  | •  | •  | •   | •  | •  | 12-1/2" x 4-3/4"         |
| Covered Serving Dish       | SN-05-0002 | •  | •  | •  | •   | •  | •  | 11-1/4" x 5"             |
| Cake Plate with Pedestal   | SN-05-0007 | •  | •  | •  | •   |    | •  | 12" x 4"                 |
| Dinnerware Collection      |            |    |    |    |     |    |    |                          |
| Dinner Plate               | SN-11-0003 | •  | •  | •  | •   | •  | •  | 10-3/8" diameter         |
| Pasta/Soup Bowl            | SN-11-0016 | •  | •  | •  | •   | •  | •  | 9-3/8" diameter          |
| Salad Plate                | SN-11-0004 | •  | •  | •  | •   | •  | •  | 8" diameter              |
| Tea Cup & Saucer           | SN-10-0011 | •  | •  | •  | •   | •  | •  | 3-1/2" x 2-1/4" cup      |
| Café Mug                   | SN-10-0008 | •  | •  | •  | •   | •  | •  | 4" x 3-1/2"              |
| Beverage Collection        |            |    |    |    |     |    |    |                          |
| English Teapot             | SN-10-0012 | •  | •  | •  | •   |    | •  | 5" x 6"                  |
| Coffee Pot                 | SN-10-0002 | •  | •  | •  | •   |    | •  | 4-1/2" x 5" x 9-1/8"     |
| Sugar Bowl & Creamer       | SN-07-0010 | •  | •  | •  | •   |    | •  | 4" x 3-3/8", 4-1/2" x 3" |
| 1.5 Liter Pitcher          | SN-10-0001 | •  | •  | •  | •   | •  | •  | 6" x 8"                  |
| 3.5 Liter Pitcher          | SN-10-0003 |    | •  | •  | •   |    | •  | 7" x 9"                  |
| Wine Cooler                | SN-04-0014 | •  | •  | •  | •   | •  |    | 4-3/4" x 9-5/8"          |
| Wine Stoppers              | SN-01-0006 |    | •  | •  |     |    |    | 2"                       |
| Large Tub                  | SN-08-0010 |    | •  |    | •   |    | •  | 17" x 8"                 |
| Décor Collection           |            |    |    |    |     |    |    |                          |
| Candlestick                | SN-03-0006 |    | •  | •  | •   |    | •  | 3-5/8" x 6-3/4"          |
| Candle Stand               | SN-03-0001 | •  | •  | •  | •   |    | •  | 8-1/4" x 4-1/2"          |
| Medium Vase                | SN-15-0009 | •  | •  | •  | •   |    |    | 4" x 8-5/8"              |
| Large Vase                 | SN-15-0010 | •  | •  | •  | •   |    |    | 6" x 10-1/4"             |
| Rooster                    | SN-09-0004 |    | •  |    | •   |    |    | 12" x 3-3/4" x 13"       |
| Pantry Collection          |            |    |    |    |     |    |    |                          |
| Biscotti Jar               | SN-04-0017 | •  | •  | •  | •   | •  | •  | 7-3/4" x 9-1/2"          |
| Canister Set               | SN-04-0020 | •  | •  |    | •   |    | •  | 6", 7", 8-1/4"           |
| Tall Square Bottle         | SN-04-0011 | •  | •  | •  | •   | •  | •  | 2-1/4" x 11"             |
| Tall Round Bottle          | SN-04-0010 | •  | •  | •  | •   | •  | •  | 3" x 11-5/8"             |
| Old World Jar              | SN-04-0019 | •  |    |    |     |    |    | 6" x 6"                  |
|                            |            |    |    |    |     |    |    |                          |