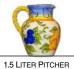

## **LEMON BLOSSOM**

greens and blues come together to create a look that is sure to brighten moment.

Fish Platter, 1.5 Liter Pitcher, Wine Stoppers, Wine Cooler.

#### Breakfast by the Pool

(From left to right) All in Botanical. Coffee Pot with Café Mug on Small Rectangular Platter, Salad Plate, Tall Square Bottle, 1.5 Liter Pitcher, Pasta/ Soup Bowl, Tea Saucer, Old World Jar, Large Tub, Square Platter, Café Mug, and Rooster.

OLD WORLD

| DESCRIPTION                | STYLE #    | AP | вт | НВ | I M | OL | PR | DIMENSIONS               |
|----------------------------|------------|----|----|----|-----|----|----|--------------------------|
| Serveware Collection       |            |    |    |    |     | ŭ  |    | DIMENSIONS               |
| Small Rectangular Platter  | SN-12-0008 | •  | •  | •  | •   | •  | •  | 12-3/4" x 8-3/8"         |
| Medium Rectangular Platter | SN-12-0015 |    |    |    |     |    |    | 14-1/2" x 9-5/8"         |
| Large Rectangular Platter  | SN-12-0009 |    | •  | •  | •   | •  | •  | 17-1/4" x 11-3/4"        |
| Huge Rectangular Platter   | SN-12-0010 |    | •  | •  | •   |    | •  | 18" x 13-3/4"            |
| Square Platter             | SN-12-0006 | •  | ·  | ·  | ·   | ·  | ·  | 13-3/4" square           |
| Large Antipastiera         | SN-05-0006 |    | •  | •  | •   | •  | •  | 19-1/2" square           |
| Large Pasta Bowl           | SN-12-0001 | •  | •  | •  | •   | •  | •  | 12-1/4" diameter         |
| Huge Round Platter         | SN-12-0004 | •  | •  | •  | •   | •  | •  | 16-3/8" diameter         |
| Medium Oval Platter        | SN-12-0013 | •  | •  | •  | •   | •  | •  | 15-1/2" x 10-7/8"        |
| Large Oval Platter         | SN-12-0012 | •  | •  | •  | •   | •  | •  | 16-5/8" x 12-5/8"        |
| Huge Oval Platter          | SN-12-0014 | •  | •  | •  | •   | •  | •  | 18-1/2" x 14-1/8"        |
| Fish Platter               | SN-12-0016 | •  | •  | •  | •   | •  | •  | 21" x 9"                 |
| Pedestal Bowl              | SN-02-0001 | •  | •  | •  | •   | •  | •  | 12-1/8" x 6-3/8"         |
| Large Serving Bowl         | SN-02-0003 | •  | •  | •  | •   | •  | •  | 12-1/2" x 4-3/4"         |
| Covered Serving Dish       | SN-05-0002 | •  | •  | •  | •   | •  | •  | 11-1/4" x 5"             |
| Cake Plate with Pedestal   | SN-05-0007 | •  | •  | •  | •   |    | •  | 12" x 4"                 |
| Dinnerware Collection      |            |    |    |    |     |    |    |                          |
| Dinner Plate               | SN-11-0003 | •  | •  | •  | •   | •  | •  | 10-3/8" diameter         |
| Pasta/Soup Bowl            | SN-11-0016 | •  | •  | •  | •   | •  | •  | 9-3/8" diameter          |
| Salad Plate                | SN-11-0004 | •  | •  | •  | •   | •  | •  | 8" diameter              |
| Tea Cup & Saucer           | SN-10-0011 | •  | •  | •  | •   | •  | •  | 3-1/2" x 2-1/4" cup      |
| Café Mug                   | SN-10-0008 | •  | •  | •  | •   | •  | •  | 4" x 3-1/2"              |
| Beverage Collection        |            |    |    |    |     |    |    |                          |
| English Teapot             | SN-10-0012 | •  | •  | •  | •   |    | •  | 5" x 6"                  |
| Coffee Pot                 | SN-10-0002 | •  | •  | •  | •   |    | •  | 4-1/2" x 5" x 9-1/8"     |
| Sugar Bowl & Creamer       | SN-07-0010 | •  | •  | •  | •   |    | •  | 4" x 3-3/8", 4-1/2" x 3" |
| 1.5 Liter Pitcher          | SN-10-0001 | •  | •  | •  | •   | •  | •  | 6" x 8"                  |
| 3.5 Liter Pitcher          | SN-10-0003 |    | •  | •  | •   |    | •  | 7" x 9"                  |
| Wine Cooler                | SN-04-0014 | •  | •  | •  | •   | •  |    | 4-3/4" x 9-5/8"          |
| Wine Stoppers              | SN-01-0006 |    | •  | •  |     |    |    | 2"                       |
| Large Tub                  | SN-08-0010 |    | •  |    | •   |    | •  | 17" x 8"                 |
| Décor Collection           |            |    |    |    |     |    |    |                          |
| Candlestick                | SN-03-0006 |    | •  | •  | •   |    | •  | 3-5/8" x 6-3/4"          |
| Candle Stand               | SN-03-0001 | •  | •  | •  | •   |    | •  | 8-1/4" x 4-1/2"          |
| Medium Vase                | SN-15-0009 | •  | •  | •  | •   |    |    | 4" x 8-5/8"              |
| Large Vase                 | SN-15-0010 | •  | •  | •  | •   |    |    | 6" x 10-1/4"             |
| Rooster                    | SN-09-0004 |    | •  |    | •   |    |    | 12" x 3-3/4" x 13"       |
| Pantry Collection          |            |    |    |    |     |    |    |                          |
| Biscotti Jar               | SN-04-0017 | •  | •  | •  | •   | •  | •  | 7-3/4" x 9-1/2"          |
| Canister Set               | SN-04-0020 | •  | •  |    | •   |    | •  | 6", 7", 8-1/4"           |
| Tall Square Bottle         | SN-04-0011 | •  | •  | •  | •   | •  | •  | 2-1/4" x 11"             |
| Tall Round Bottle          | SN-04-0010 | •  | •  | •  | •   | •  | •  | 3" x 11-5/8"             |
| Old World Jar              | SN-04-0019 | •  |    |    |     |    |    | 6" x 6"                  |
|                            |            |    |    |    |     |    |    |                          |