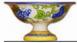

in Botanical.

#### Breakfast by the Pool

(From left to right) All in Botanical. Coffee Pot with Café Mug on Small Rectangular Platter, Salad Plate, Tall Square Bottle, 1.5 Liter Pitcher, Pasta/ Soup Bowl, Tea Saucer, Old World Jar, Large Tub, Square Platter, Café Mug, and Rooster.

#### **Evening Delights**

(From left to right) All in Botanical. Small Rectangular Platter, Candle Stand, Pasta/Soup Bowl, Wine Cooler, Candlestick, Fish Platter, Large Pasta Bowl, Dinner Plate, Salad Plate, and Tea Cup & Saucer.











## IT TAKES ALL SHAPES & SIZES











## PRODUCT INFORMATION GUIDE



**Handcrafted Nature** 





SERVEWARE















LARGE ANTIPASTIERA

SMALL RECTANGULAR PLATTER













LARGE OVAL PLATTER





HUGE OVAL PLATTER

FISH PLATTER

SERVEWARE

LARGE PASTA BOWL



PEDESTAL BOWL LARGE SERVING







WITH PEDESTAL







CAFÉ MUG TEA CUP &

BEVERAGE



**ENGLISH TEAPOT** 





COFFEE POT



CREAMER





PANTRY

DINNERWARE







LARGE TUB

DÉCOR

CANDLESTICK CANDLE

MEDIUM VASE





LARGE VASE











OLD WORLD

| DESCRIPTION                | STYLE #    | AP | вт | НВ | I M | OL | PR | DIMENSIONS               |
|----------------------------|------------|----|----|----|-----|----|----|--------------------------|
| Serveware Collection       |            |    |    |    |     | ŭ  |    | DIMENSIONS               |
| Small Rectangular Platter  | SN-12-0008 | •  | •  | •  | •   | •  | •  | 12-3/4" x 8-3/8"         |
| Medium Rectangular Platter | SN-12-0015 |    |    |    |     |    |    | 14-1/2" x 9-5/8"         |
| Large Rectangular Platter  | SN-