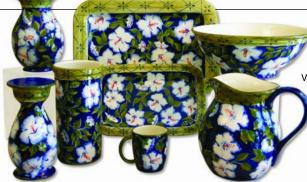

Soft white hibiscus petals set against a rich cobalt blue provides for a more elegant display.

Items Shown (From left to right): Candle Stand, Medium Vase, Wine Cooler, Large Rectangular Platter, Small Rectangular Platter, Café Mug; Large Serving Bowl, 3.5 Liter Pitcher.