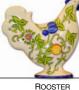

Items Shown (From left to right): Biscotti Jar, Squar Platter, Medium Oval Platter, Large Serving Bowl, Rooster, Old World Jan Tall Round Bottle.

#### Breakfast by the Pool

(From left to right) All in Botanical. Coffee Pot with Café Mug on Small Rectangular Platter, Salad Plate, Tall Square Bottle, 1.5 Liter Pitcher, Pasta/ Soup Bowl, Tea Saucer, Old World Jar, Large Tub, Square Platter, Café Mug, and Rooster.

OLD WORLD

| DESCRIPTION                | STYLE #    | AP | вт | НВ | I M | OL | PR | DIMENSIONS               |
|----------------------------|------------|----|----|----|-----|----|----|--------------------------|
| Serveware Collection       |            |    |    |    |     | ŭ  |    | DIMENSIONS               |
| Small Rectangular Platter  | SN-12-0008 | •  | •  | •  | •   | •  | •  | 12-3/4" x 8-3/8"         |
| Medium Rectangular Platter | SN-12-0015 |    |    |    |     |    |    | 14-1/2" x 9-5/8"         |
| Large Rectangular Platter  | SN-12-0009 |    | •  | •  | •   | •  | •  | 17-1/4" x 11-3/4"        |
| Huge Rectangular Platter   | SN-12-0010 |    | •  | •  | •   |    | •  | 18" x 13-3/4"            |
| Square Platter             | SN-12-0006 | •  | ·  | ·  | ·   | ·  | ·  | 13-3/4" square           |
| Large Antipastiera         | SN-05-0006 |    | •  | •  | •   | •  | •  | 19-1/2" square           |
| Large Pasta Bowl           | SN-12-0001 | •  | •  | •  | •   | •  | •  | 12-1/4" diameter         |
| Huge Round Platter         | SN-12-0004 | •  | •  | •  | •   | •  | •  | 16-3/8" diameter         |
| Medium Oval Platter        | SN-12-0013 | •  | •  | •  | •   | •  | •  | 15-1/2" x 10-7/8"        |
| Large Oval Platter         | SN-12-0012 | •  | •  | •  | •   | •  | •  | 16-5/8" x 12-5/8"        |
| Huge Oval Platter          | SN-12-0014 | •  | •  | •  | •   | •  | •  | 18-1/2" x 14-1/8"        |
| Fish Platter               | SN-12-0016 | •  | •  | •  | •   | •  | •  | 21" x 9"                 |
| Pedestal Bowl              | SN-02-0001 | •  | •  | •  | •   | •  | •  | 12-1/8" x 6-3/8"         |
| Large Serving Bowl         | SN-02-0003 | •  | •  | •  | •   | •  | •  | 12-1/2" x 4-3/4"         |
| Covered Serving Dish       | SN-05-0002 | •  | •  | •  | •   | •  | •  | 11-1/4" x 5"             |
| Cake Plate with Pedestal   | SN-05-0007 | •  | •  | •  | •   |    | •  | 12" x 4"                 |
| Dinnerware Collection      |            |    |    |    |     |    |    |                          |
| Dinner Plate               | SN-11-0003 | •  | •  | •  | •   | •  | •  | 10-3/8" diameter         |
| Pasta/Soup Bowl            | SN-11-0016 | •  | •  | •  | •   | •  | •  | 9-3/8" diameter          |
| Salad Plate                | SN-11-0004 | •  | •  | •  | •   | •  | •  | 8" diameter              |
| Tea Cup & Saucer           | SN-10-0011 | •  | •  | •  | •   | •  | •  | 3-1/2" x 2-1/4" cup      |
| Café Mug                   | SN-10-0008 | •  | •  | •  | •   | •  | •  | 4" x 3-1/2"              |
| Beverage Collection        |            |    |    |    |     |    |    |                          |
| English Teapot             | SN-10-0012 | •  | •  | •  | •   |    | •  | 5" x 6"                  |
| Coffee Pot                 | SN-10-0002 | •  | •  | •  | •   |    | •  | 4-1/2" x 5" x 9-1/8"     |
| Sugar Bowl & Creamer       | SN-07-0010 | •  | •  | •  | •   |    | •  | 4" x 3-3/8", 4-1/2" x 3" |
| 1.5 Liter Pitcher          | SN-10-0001 | •  | •  | •  | •   | •  | •  | 6" x 8"                  |
| 3.5 Liter Pitcher          | SN-10-0003 |    | •  | •  | •   |    | •  | 7" x 9"                  |
| Wine Cooler                | SN-04-0014 | •  | •  | •  | •   | •  |    | 4-3/4" x 9-5/8"          |
| Wine Stoppers              | SN-01-0006 |    | •  | •  |     |    |    | 2"                       |
| Large Tub                  | SN-08-0010 |    | •  |    | •   |    | •  | 17" x 8"                 |
| Décor Collection           |            |    |    |    |     |    |    |                          |
| Candlestick                | SN-03-0006 |    | •  | •  | •   |    | •  | 3-5/8" x 6-3/4"          |
| Candle Stand               | SN-03-0001 | •  | •  | •  | •   |    | •  | 8-1/4" x 4-1/2"          |
| Medium Vase                | SN-15-0009 | •  | •  | •  | •   |    |    | 4" x 8-5/8"              |
| Large Vase                 | SN-15-0010 | •  | •  | •  | •   |    |    | 6" x 10-1/4"             |
| Rooster                    | SN-09-0004 |    | •  |    | •   |    |    | 12" x 3-3/4" x 13"       |
| Pantry Collection          |            |    |    |    |     |    |    |                          |
| Biscotti Jar               | SN-04-0017 | •  | •  | •  | •   | •  | •  | 7-3/4" x 9-1/2"          |
| Canister Set               | SN-04-0020 | •  | •  |    | •   |    | •  | 6", 7", 8-1/4"           |
| Tall Square Bottle         | SN-04-0011 | •  | •  | •  | •   | •  | •  | 2-1/4" x 11"             |
| Tall Round Bottle          | SN-04-0010 | •  | •  | •  | •   | •  | •  | 3" x 11-5/8"             |
| Old World Jar              | SN-04-0019 | •  |    |    |     |    |    | 6" x 6"                  |
|                            |            |    |    |    |     |    |    |                          |