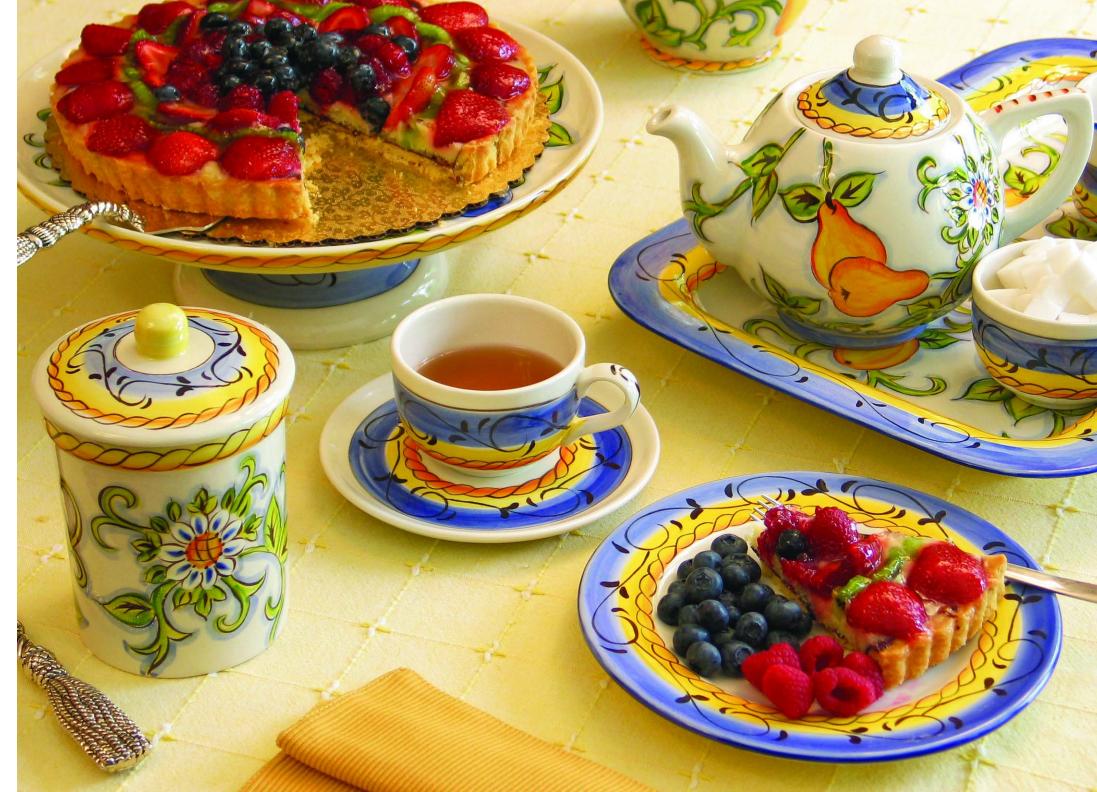

#### Afternoon Tea

(From left to right) All in Botanical. Cake Plate with Pedestal, Small Canister, Tea Cup & Saucer, Medium Vase, Salad Plate, and English Teapot, Sugar Bowl & Creamer on Medium Rectangular Platter.