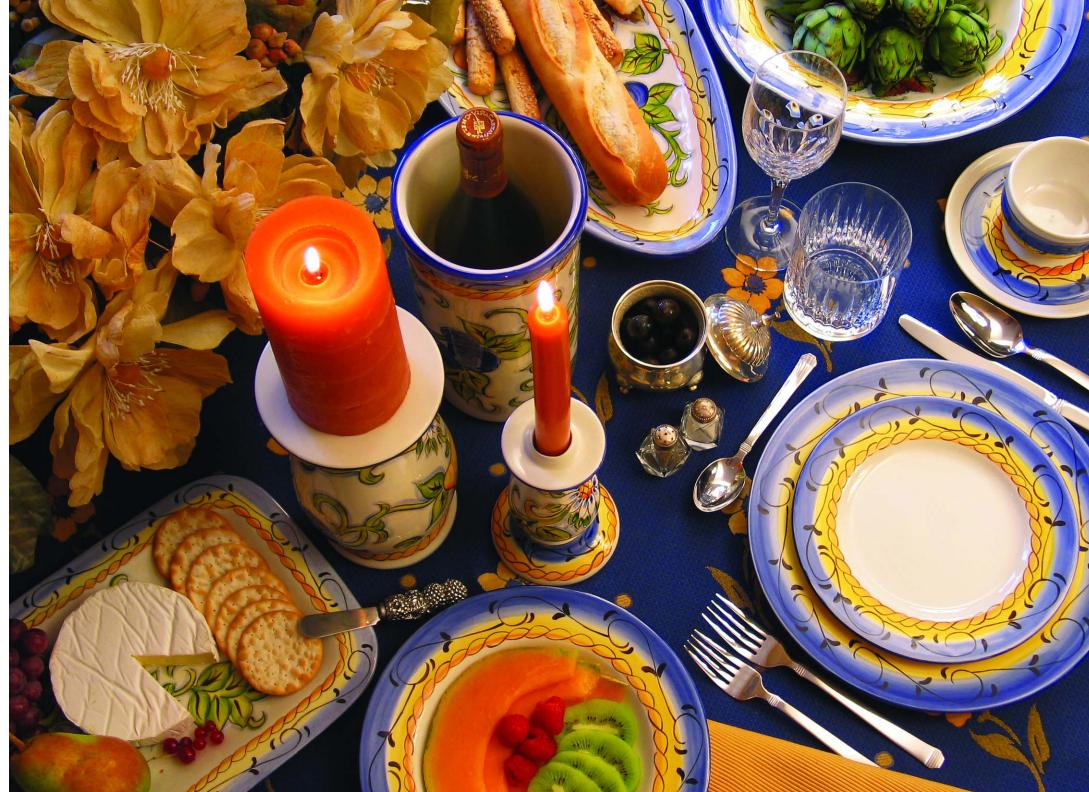

#### **Evening Delights**

(From left to right) All in Botanical. Small Rectangular Platter, Candle Stand, Pasta/Soup Bowl, Wine Cooler, Candlestick, Fish Platter, Large Pasta Bowl, Dinner Plate, Salad Plate, and Tea Cup & Saucer.