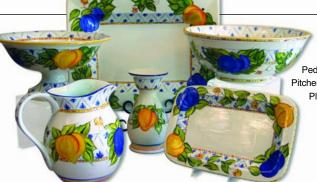

# **APRICOTS & PLUMS**

Burnt oranges and deep blues complement one another to create a light, refreshing look

Items Shown (From left to right): Pedestal Bowl, 3.5 Liter Pitcher, Huge Rectangular Platter, Candle Stand, Small Rectangular Platter, Large Serving Bowl.