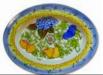

Items Shown (From left to right): Biscotti Jar, Squar Platter, Medium Oval Platter, Large Serving Bowl, Rooster, Old World Jan Tall Round Bottle.